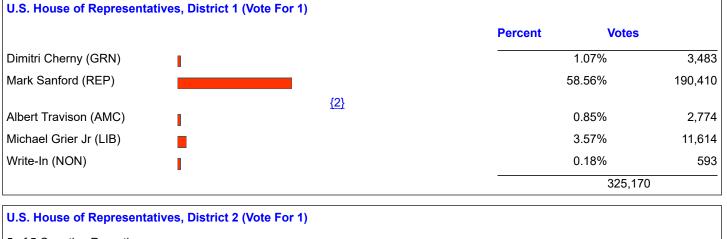

## U.S. Senate (Vote For 1)

| U.S. House of Representatives, District 1 (Vote For 1) |         |        |         |
|--------------------------------------------------------|---------|--------|---------|
| 5 of 5 Counties Reporting                              | Deveeut | Mataa  |         |
|                                                        | Percent | Votes  |         |
| Dimitri Cherny (DEM)                                   |         | 33.99% | 110,539 |
| Dimitri Cherny (WFM)                                   |         | 1.77%  | 5,757   |