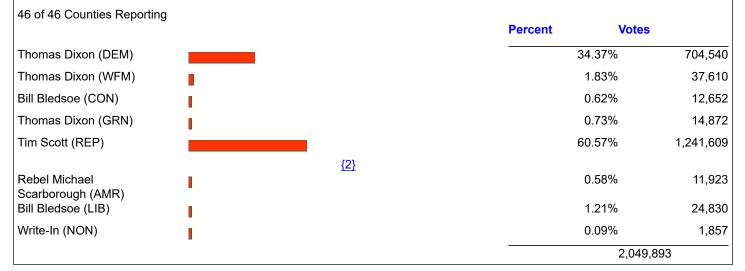

Results by County

 Registered Voters:
 3,129,467

 Ballots Cast:
 2,123,584

 Voter Turnout:
 67.86 %

 OFFICIAL RESULTS

Counties Partially Reported: 0 of 46 Counties Completely Reported: 46 of 46

Precinct-level results by county and contest are located under the "Results by County" tab

above. <u>Next >></u>

Go To Page 1 Contest Per Page 5

| President and Vice President (Vote For 1)               |                    |         |         |           |
|---------------------------------------------------------|--------------------|---------|---------|-----------|
| 46 of 46 Counties Reporting                             |                    | Percent | Votes   |           |
| Hillary Rodham Clinton /<br>Timothy Michael Kaine (DEM) | -                  | 40      | .67%    | 855,373   |
| Darrell Castle / Scott<br>Bradley (CON)                 |                    | 0       | .27%    | 5,765     |
| Evan McMullin / Nathan<br>Johnson (IND)                 |                    | 1       | .00%    | 21,016    |
| Jill Stein / Ajamu Baraka (GRN)                         |                    | 0       | .62%    | 13,034    |
| Donald J Trump / Michael R<br>Pence (REP)               | <u>{2}</u>         | 54      | .94%    | 1,155,389 |
| Peter Skewes / Michael<br>Lacy (AMR)                    | 1 <del>, 1</del> , | 0       | .15%    | 3,246     |
| Gary Johnson / Bill Weld (LIB)                          |                    | 2       | .34%    | 49,204    |
|                                                         |                    |         | 2,103,0 | )27       |