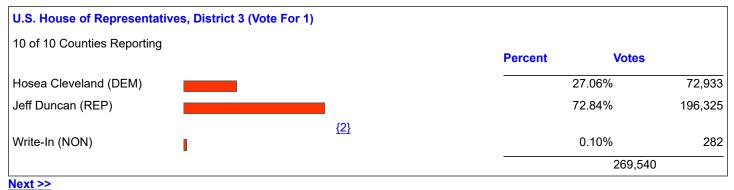

| Gary Johnson / Bill Weld (LIB)                          |                    | 2       | .34%    | 49,204    |
|                                                         |                    |         | 2,103,0 | )27       |

## U.S. Senate (Vote For 1)



| U.S. House of Representatives, District 1 (Vote For 1) |         |        |         |
|--------------------------------------------------------|---------|--------|---------|
| 5 of 5 Counties Reporting                              | Deveeut | Mataa  |         |
|                                                        | Percent | Votes  |         |
| Dimitri Cherny (DEM)                                   |         | 33.99% | 110,539 |
| Dimitri Cherny (WFM)                                   |         | 1.77%  | 5,757   |

1 of 2







Copyright © 2016 Powered by - Scytl