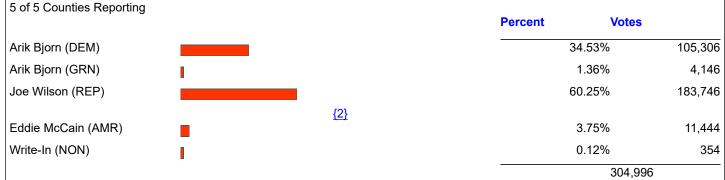

## U.S. Senate (Vote For 1)

| U.S. House of Representatives, District 1 (Vote For 1) |         |        |         |
|--------------------------------------------------------|---------|--------|---------|
| 5 of 5 Counties Reporting                              | Deveeut | Mataa  |         |
|                                                        | Percent | Votes  |         |
| Dimitri Cherny (DEM)                                   |         | 33.99% | 110,539 |
| Dimitri Cherny (WFM)                                   |         | 1.77%  | 5,757   |