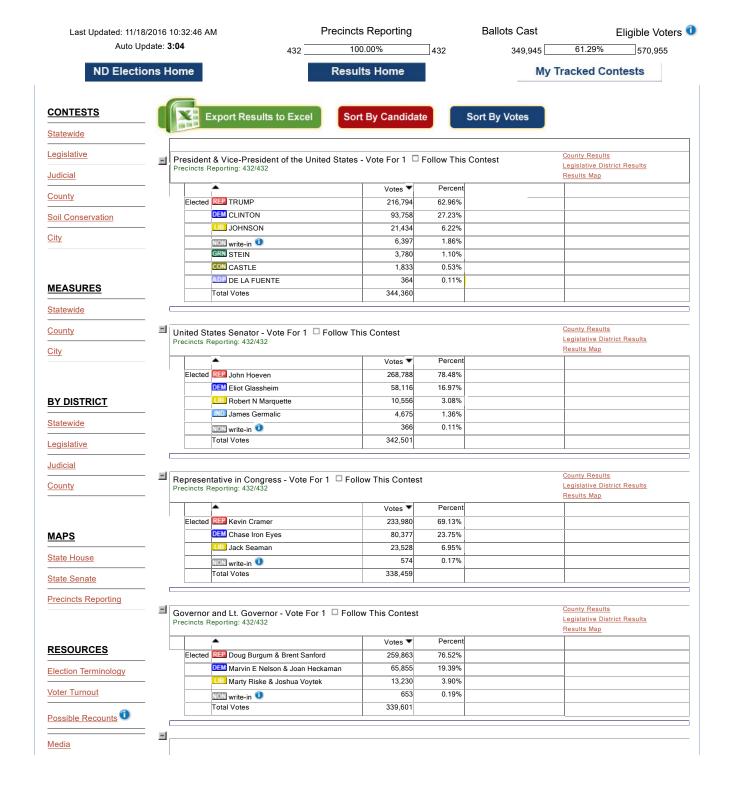

## Official Results (without recounts) General Election - November 8, 2016

1 of 2 11/19/2016 2:32 PM

|                     |                 | e Auditor - Vote For 1  Follow This                                                                                                                                                                                                   | Contest                                                                                                                          |                                                                                         | County Results Legislative District Results Results Map                                           |
|---------------------|-----------------|---------------------------------------------------------------------------------------------------------------------------------------------------------------------------------------------------------------------------------------|----------------------------------------------------------------------------------------------------------------------------------|-----------------------------------------------------------------------------------------|---------------------------------------------------------------------------------------------------|
| ived Elections      |                 | ^                                                                                                                                                                                                                                     | Votes ▼                                                                                                                          | Percent                                                                                 |                                                                                                   |
| ch By Contest       | _ Ele           | lected REP Josh Gallion                                                                                                                                                                                                               | 236,751                                                                                                                          | 76.62%                                                                                  |                                                                                                   |
| CIT Dy Contest      | - L             | Roland Riemers                                                                                                                                                                                                                        | 70,818                                                                                                                           | 22.92%                                                                                  |                                                                                                   |
| rch By Candidate    |                 | write-in 1                                                                                                                                                                                                                            | 1,423                                                                                                                            | 0.46%                                                                                   |                                                                                                   |
|                     | -               | Total Votes                                                                                                                                                                                                                           | 308,992                                                                                                                          |                                                                                         |                                                                                                   |
|                     | ∃ State         | T. W. 5. 4. 115 H. T.                                                                                                                                                                                                                 |                                                                                                                                  |                                                                                         | County Results                                                                                    |
|                     | Otate           | e Treasurer - Vote For 1 ☐ Follow Th<br>ncts Reporting: 432/432                                                                                                                                                                       |                                                                                                                                  | - 1                                                                                     | Legislative District Results<br>Results Map                                                       |
|                     |                 | _                                                                                                                                                                                                                                     | Votes ▼                                                                                                                          | Percent                                                                                 |                                                                                                   |
|                     | Ele             | lected REP Kelly L Schmidt                                                                                                                                                                                                            | 204,733                                                                                                                          | 62.95%                                                                                  |                                                                                                   |
|                     |                 | DEM Tim Mathern                                                                                                                                                                                                                       | 95,191                                                                                                                           | 29.27%                                                                                  |                                                                                                   |
|                     |                 | Eric Olson                                                                                                                                                                                                                            | 24,829                                                                                                                           | 7.63%                                                                                   |                                                                                                   |
|                     |                 | write-in 🕛                                                                                                                                                                                                                            | 491                                                                                                                              | 0.15%                                                                                   |                                                                                                   |
|                     |                 | Total Votes                                                                                                                                                                                                                           | 325,244                                                                                                                          |                                                                                         |                                                                                                   |
|                     |                 | rance Commissioner - Vote For 1  ncts Reporting: 432/432                                                                                                                                                                              | Follow This Contest                                                                                                              |                                                                                         | County Results Legislative District Results Results Map                                           |
|                     |                 | ^                                                                                                                                                                                                                                     | Votes ▼                                                                                                                          | Percent                                                                                 |                                                                                                   |
|                     | Eld             | lected REP Jon Godfread                                                                                                                                                                                                               | 206,067                                                                                                                          | 64.41%                                                                                  |                                                                                                   |
|                     |                 | DEM Ruth Buffalo                                                                                                                                                                                                                      | 85,696                                                                                                                           | 26.79%                                                                                  |                                                                                                   |
|                     |                 | Nick Bata                                                                                                                                                                                                                             | 27,642                                                                                                                           | 8.64%                                                                                   |                                                                                                   |
|                     |                 | NON write-in                                                                                                                                                                                                                          | 534                                                                                                                              | 0.17%                                                                                   |                                                                                                   |
|                     | <u> </u>        | Total Votes                                                                                                                                                                                                                           | 319,939                                                                                                                          | 5,5                                                                                     |                                                                                                   |
|                     |                 | Total votes                                                                                                                                                                                                                           | 319,939                                                                                                                          |                                                                                         |                                                                                                   |
|                     |                 |                                                                                                                                                                                                                                       |                                                                                                                                  |                                                                                         |                                                                                                   |
|                     | Publi<br>Precin | ic Service Commissioner - Vote For 1<br>ncts Reporting: 432/432                                                                                                                                                                       | Follow This Contes                                                                                                               | Percent                                                                                 | County Results Legislative District Results Results Map                                           |
|                     | EI.             | lected EEP Julie Fedorchak                                                                                                                                                                                                            | 218,961                                                                                                                          | 68.76%                                                                                  |                                                                                                   |
|                     | E               | DEM Marlo Hunte-Beaubrun                                                                                                                                                                                                              |                                                                                                                                  |                                                                                         |                                                                                                   |
|                     | L               |                                                                                                                                                                                                                                       | 72,028                                                                                                                           | 22.62%                                                                                  |                                                                                                   |
|                     |                 | 1181 Thomas Skadeland                                                                                                                                                                                                                 | 26,913                                                                                                                           | 8.45%                                                                                   |                                                                                                   |
|                     | L               | write-in 🕕                                                                                                                                                                                                                            | 563                                                                                                                              | 0.18%                                                                                   |                                                                                                   |
|                     |                 | Total Votes                                                                                                                                                                                                                           | 318,465                                                                                                                          |                                                                                         |                                                                                                   |
|                     | Supe            | erintendent of Public Instruction - Votencts Reporting: 432/432                                                                                                                                                                       |                                                                                                                                  |                                                                                         | County Results Legislative District Results Results Map                                           |
|                     |                 | <b>▲</b>                                                                                                                                                                                                                              | Votes ▼                                                                                                                          | Percent                                                                                 |                                                                                                   |
|                     |                 |                                                                                                                                                                                                                                       |                                                                                                                                  |                                                                                         |                                                                                                   |
|                     | Ele             | lected NON Kirsten Baesler                                                                                                                                                                                                            | 220,079                                                                                                                          | 74.60%                                                                                  |                                                                                                   |
|                     | Eld             | lected Kirsten Baesler  Joe Chiang                                                                                                                                                                                                    | 220,079<br>73,350                                                                                                                | 74.60%<br>24.86%                                                                        |                                                                                                   |
|                     | El              | NON Joe Chiang                                                                                                                                                                                                                        |                                                                                                                                  |                                                                                         |                                                                                                   |
|                     | Eli             |                                                                                                                                                                                                                                       | 73,350                                                                                                                           | 24.86%                                                                                  |                                                                                                   |
|                     |                 | No. Joe Chiang  No. Write-in  Total Votes                                                                                                                                                                                             | 73,350<br>1,598<br>295,027                                                                                                       | 24.86%                                                                                  |                                                                                                   |
|                     | Justic          | NON Joe Chiang                                                                                                                                                                                                                        | 73,350<br>1,598<br>295,027                                                                                                       | 24.86%<br>0.54%                                                                         | County Results Legislative District Results Results Map                                           |
|                     | Justic Precin   | Joe Chiang write-in  Total Votes  ice of the Supreme Court - Vote For 1 ncts Reporting: 432/432                                                                                                                                       | 73,350<br>1,598<br>295,027<br>□ Follow This Contes                                                                               | 24.86%<br>0.54%                                                                         | Legislative District Results                                                                      |
|                     | Justic Precin   | ice of the Supreme Court - Vote For 1 ncts Reporting: 432/432                                                                                                                                                                         | 73,350 1,598 295,027  □ Follow This Contes  Votes ▼ 166,229                                                                      | 24.86%<br>0.54%                                                                         | Legislative District Results                                                                      |
|                     | Justic Precin   | Joe Chiang write-in  Total Votes  ice of the Supreme Court - Vote For 1 ncts Reporting: 432/432                                                                                                                                       | 73,350<br>1,598<br>295,027<br>□ Follow This Contes                                                                               | 24.86%<br>0.54%                                                                         | Legislative District Results                                                                      |
|                     | Justic Precin   | ice of the Supreme Court - Vote For 1 ncts Reporting: 432/432                                                                                                                                                                         | 73,350 1,598 295,027  □ Follow This Contes  Votes ▼ 166,229                                                                      | 24.86%<br>0.54%                                                                         | Legislative District Results                                                                      |
|                     | Justic Precin   | Joe Chiang  write-in  Total Votes  ice of the Supreme Court - Vote For 1 ncts Reporting: 432/432  lected  Robert V Bolinske Sr                                                                                                        | 73,350 1,598 295,027  □ Follow This Contes  Votes ▼ 166,229 105,825                                                              | 24.86%<br>0.54%<br>Percent<br>60.69%<br>38.64%                                          | Legislative District Results                                                                      |
|                     | Justic Precin   | ice of the Supreme Court - Vote For 1 ncts Reporting: 432/432 lected Jerod Elton Tufte Robert V Bolinske Sr                                                                                                                           | 73,350 1,598 295,027  □ Follow This Contes  Votes ▼ 166,229 105,825 1,851                                                        | 24.86%<br>0.54%<br>Percent<br>60.69%<br>38.64%                                          | Legislative District Results                                                                      |
|                     | Justin Precin   | ice of the Supreme Court - Vote For 1 ncts Reporting: 432/432 lected Jerod Elton Tufte Robert V Bolinske Sr                                                                                                                           | 73,350 1,598 295,027  □ Follow This Contes  Votes ▼ 166,229 105,825 1,851 273,905                                                | 24.86%<br>0.54%<br>St<br>Percent<br>60.69%<br>38.64%<br>0.68%                           | Legislative District Results Results Map  County Results Legislative District Results             |
|                     | Justin Precin   | Joe Chiang write-in Total Votes  ice of the Supreme Court - Vote For 1 ncts Reporting: 432/432  lected Jerod Elton Tufte Robert V Bolinske Sr write-in Total Votes                                                                    | 73,350 1,598 295,027  □ Follow This Contes  Votes ▼ 166,229 105,825 1,851 273,905  2-Year Term - Vote For                        | 24.86% 0.54%  Percent 60.69% 38.64% 0.68%                                               | Legislative District Results Results Map                                                          |
|                     | Justic Precin   | Joe Chiang  write-in  Total Votes  ice of the Supreme Court - Vote For 1 ncts Reporting: 432/432  lected Jerod Elton Tufte  Robert V Bolinske Sr  write-in  Total Votes  ice of the Supreme Court Unexpired 2 ncts Reporting: 432/432 | 73,350 1,598 295,027  □ Follow This Contes  Votes ▼ 166,229 105,825 1,851 273,905  2-Year Term - Vote For                        | 24.86%  0.54%  Percent 60.69% 38.64% 0.68%  1 □ Follow This Contes                      | Legislative District Results Results Map  County Results Legislative District Results             |
|                     | Justic Precin   | Joe Chiang  write-in  Total Votes  ice of the Supreme Court - Vote For 1 ncts Reporting: 432/432  lected Jerod Elton Tufte  Robert V Bolinske Sr  write-in  Total Votes  ice of the Supreme Court Unexpired 2 ncts Reporting: 432/432 | 73,350 1,598 295,027  □ Follow This Contes  Votes ▼ 166,229 105,825 1,851 273,905  2-Year Term - Vote For  Votes ▼ 261,255       | 24.86%  0.54%  Percent 60.69%  38.64%  0.68%  1 □ Follow This Contes  Percent 98.98%    | Legislative District Results Results Map                                                          |
|                     | Justic Precin   | ice of the Supreme Court - Vote For 1 ncts Reporting: 432/432  lected Jerod Elton Tufte  Robert V Bolinske Sr  or write-in Total Votes  ice of the Supreme Court Unexpired 2 ncts Reporting: 432/432                                  | 73,350 1,598 295,027  □ Follow This Contes  Votes ▼ 166,229 105,825 1,851 273,905  2-Year Term - Vote For  Votes ▼ 261,255 2,700 | 24.86%  0.54%  Percent 60.69% 38.64% 0.68%  1 □ Follow This Contes                      | Legislative District Results Results Map  County Results Legislative District Results             |
| uright @ 2040 No••• | Justic Precin   | ice of the Supreme Court - Vote For 1 ncts Reporting: 432/432  lected Jerod Elton Tufte  Robert V Bolinske Sr  our write-in our Total Votes  ice of the Supreme Court Unexpired 2 ncts Reporting: 432/432                             | 73,350 1,598 295,027  □ Follow This Contes  Votes ▼ 166,229 105,825 1,851 273,905  2-Year Term - Vote For  Votes ▼ 261,255       | 24.86% 0.54%  Percent 60.69% 38.64% 0.68%  1 □ Follow This Contes  Percent 98.98% 1.02% | Legislative District Results Results Map  County Results Legislative District Results Results Map |
| vright © 2010 North | Justic Precin   | ice of the Supreme Court - Vote For 1 ncts Reporting: 432/432  lected Jerod Elton Tufte  Robert V Bolinske Sr  our write-in our Total Votes  ice of the Supreme Court Unexpired 2 ncts Reporting: 432/432                             | 73,350 1,598 295,027  □ Follow This Contes  Votes ▼ 166,229 105,825 1,851 273,905  2-Year Term - Vote For  Votes ▼ 261,255 2,700 | 24.86% 0.54%  Percent 60.69% 38.64% 0.68%  1 □ Follow This Contes  Percent 98.98% 1.02% | Legislative District Results Results Map                                                          |