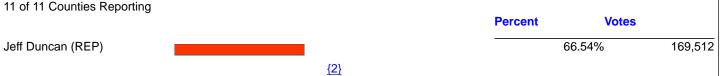

im<br>Clymer (CON) | I                                                                                                               |            | 0.24%         | 4,765   |
| Barack Obama / Joe                                |                                                                                                                 |            | 44.09%        | 865,941 |
| Gary Johnson / James P<br>Gray (LIB)              |                                                                                                                 | <u>{2}</u> | 0.83%         | 16,321  |
|                                                   |                                                                                                                 |            |               |         |







Deb Morrow (DEM)

Deb Morrow (WFM)

Jeff Sumerel (GRN)

Write-In (NON)

Next >>

31.51%

2.20%

1.27%

0.12%

266,884

84,087

5,877

3,390

329



Powered by - SOE Software