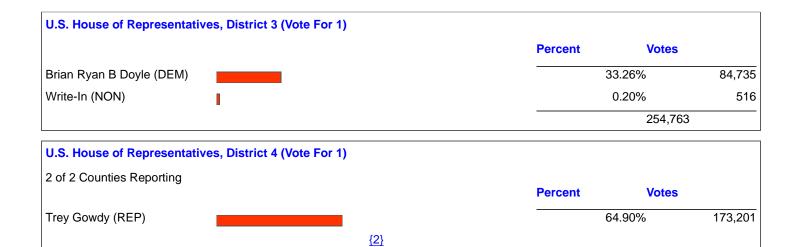

0.24%         | 4,765   |
| Barack Obama / Joe                                |                                                                                                                 |            | 44.09%        | 865,941 |
| Gary Johnson / James P<br>Gray (LIB)              |                                                                                                                 | <u>{2}</u> | 0.83%         | 16,321  |
|                                                   |                                                                                                                 |            |               |         |







Deb Morrow (DEM)

Deb Morrow (WFM)

Jeff Sumerel (GRN)

Write-In (NON)

Next >>

31.51%

2.20%

1.27%

0.12%

266,884

84,087

5,877

3,390

329



Powered by - SOE Software