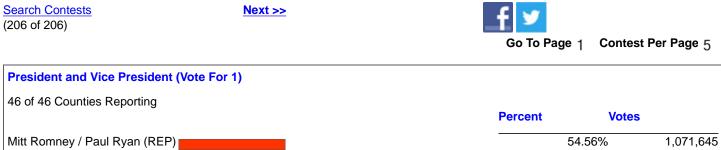

Statewide Results 2012 General Election <u>RSS</u> Website last updated 11/19/2012 2:47:00 PM EST

Results by County

Counties Partially Reported: 0 of 46 Counties Completely Reported: 46 of 46

OFFICIAL RESULTS

## Precinct-level results by county and contest are located under the "Results by County" tab

above.

|                                                   |                                                                                                                 |            | <br>1,964,118 |         |
|---------------------------------------------------|-----------------------------------------------------------------------------------------------------------------|------------|---------------|---------|
| Jill Stein / Cheri Honkala (GRN)                  | I Contraction of the second |            | 0.28%         | 5,446   |
| Biden (DEM)<br>Virgil Goode / Jim<br>Clymer (CON) | I                                                                                                               |            | 0.24%         | 4,765   |
| Barack Obama / Joe                                |                                                                                                                 |            | 44.09%        | 865,941 |
| Gary Johnson / James P<br>Gray (LIB)              |                                                                                                                 | <u>{2}</u> | 0.83%         | 16,321  |
|                                                   |                                                                                                                 |            |               |         |