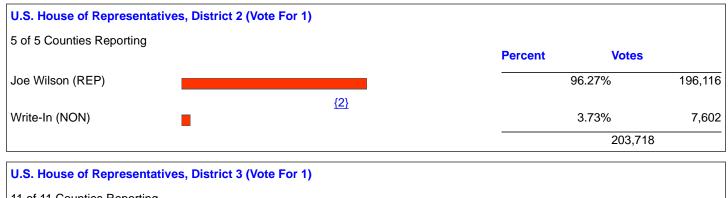

Jim<br>Clymer (CON) | I                                                                                                               |            | 0.24%         | 4,765   |
| Barack Obama / Joe                                |                                                                                                                 |            | 44.09%        | 865,941 |
| Gary Johnson / James P<br>Gray (LIB)              |                                                                                                                 | <u>{2}</u> | 0.83%         | 16,321  |
|                                                   |                                                                                                                 |            |               |         |







Deb Morrow (DEM)

Deb Morrow (WFM)

Jeff Sumerel (GRN)

Write-In (NON)

Next >>

31.51%

2.20%

1.27%

0.12%

266,884

84,087

5,877

3,390

329



Powered by - SOE Software