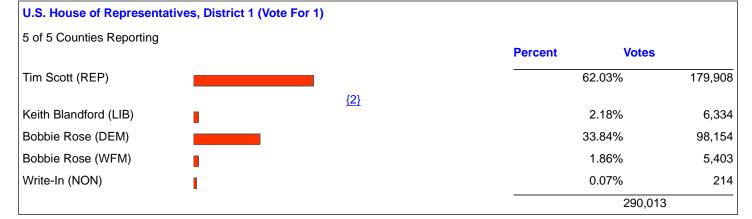

Deb Morrow (DEM)

Deb Morrow (WFM)

Jeff Sumerel (GRN)

Write-In (NON)

Next >>

31.51%

2.20%

1.27%

0.12%

266,884

84,087

5,877

3,390

329

Powered by - SOE Software