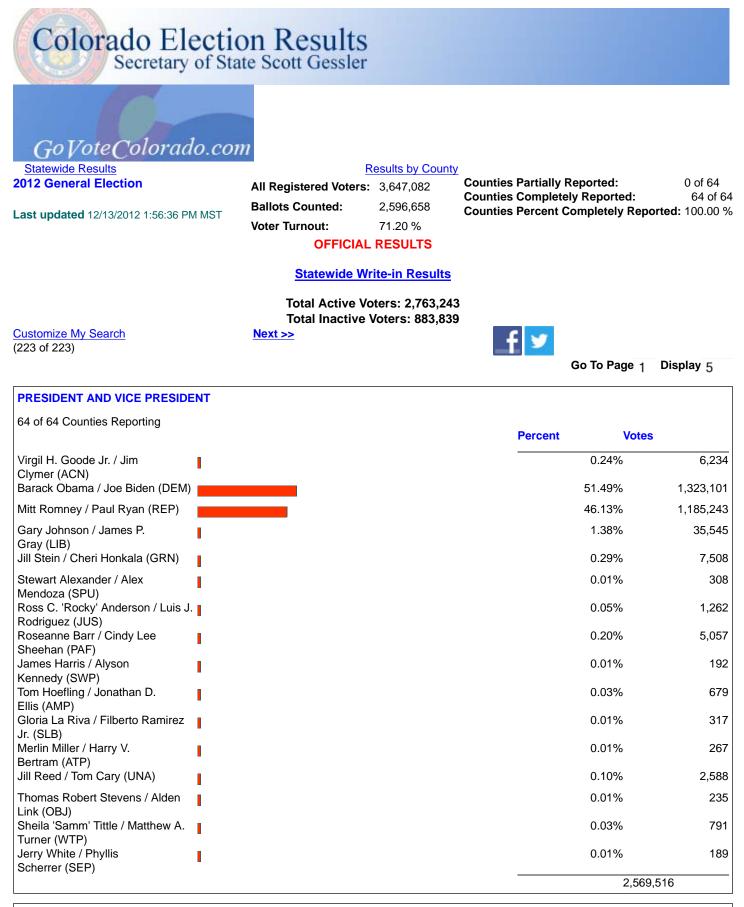

**REPRESENTATIVE TO THE 113TH UNITED STATES CONGRESS - DISTRICT 1** 

3 of 3 Counties Reporting

|                     |   | Percent | Votes   |        |
|---------------------|---|---------|---------|--------|
| Diana DeGette (DEM) |   |         | 68.23%  | 237,57 |
| Danny Stroud (REP)  |   |         | 26.77%  | 93,21  |
| Frank Atwood (LIB)  |   |         | 3.61%   | 12,58  |
| Gary Swing (GRN)    | 1 |         | 1.39%   | 4,82   |
|                     |   |         | 348,210 |        |

| Jared Polis (DEM)55.69%Randy Luallin (LIB)3.27% | 421,580        |
|-------------------------------------------------|----------------|
| Jared Polis (DEM) 55.69%                        | 2.47% 10,413   |
|                                                 | 3.27% 13,770   |
|